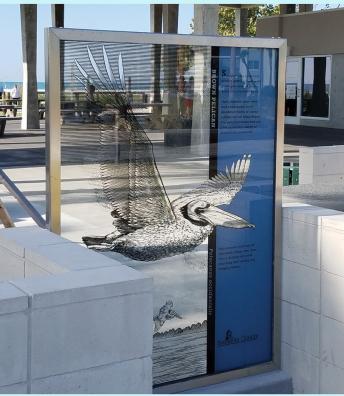

#### **UV** Resistant

Our in-organic pigments are UV resistant to keep outdoor projects vibrant for years to come.

#### **Interior & Exterior Rated**

Tempered glass inks are rated for exposure to the elements, but feel just at home indoors.